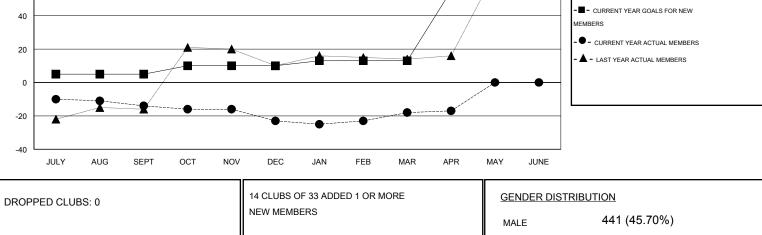

## LOCATION ISRAEL

| -                          |                  | Clubs               |                            |                             | Members                    |                    |                                  |                              |                             |  |
|----------------------------|------------------|---------------------|----------------------------|-----------------------------|----------------------------|--------------------|----------------------------------|------------------------------|-----------------------------|--|
|                            | RESU             | LTS FOR 2013-2014   |                            |                             | RESULTS FOR 2013-2014      |                    |                                  |                              |                             |  |
| QUARTER                    | NEW CLUB<br>GOAL | ACTUAL NEW<br>CLUBS | ACTUAL<br>DROPPED<br>CLUBS | ACTUAL NET<br>GAIN/<br>LOSS | QUARTER                    | NEW MEMBER<br>GOAL | ACTUAL TOTAL<br>MEMBERS<br>ADDED | ACTUAL<br>DROPPED<br>MEMBERS | ACTUAL NET<br>GAIN/<br>LOSS |  |
| JULY/AUG/SEPT              | 0                | 0                   | 0<br>0                     | 0<br>0                      | JULY/AUG/SEPT              | 5<br>5             | 8                                | 22<br>16                     | -14<br>-9                   |  |
| OCT/NOV/DEC<br>JAN/FEB/MAR | 0                | 0                   | 0                          | 0                           | OCT/NOV/DEC<br>JAN/FEB/MAR | 3                  | 21                               | 16                           | -9                          |  |
| APR/MAY/JUNE               | 2                | 0                   | 0                          | 0                           | APR/MAY/JUNE               | 42                 | 2                                | 1                            | 1                           |  |

|                 |    |                                          | MALE<br>FEMALE      | 441 (45.70%)<br>524 (54.30%) |     |  |
|-----------------|----|------------------------------------------|---------------------|------------------------------|-----|--|
| DROPPED MEMBERS |    |                                          |                     |                              |     |  |
| DECEASED        | 8  |                                          |                     |                              |     |  |
| CLUB CANCELLED  | 0  | CLICK HERE FOR HEALTH<br>ASSESSMENT DATA | FAMILY UNIT MEMBERS | 3                            | 638 |  |
| OTHER           | 47 | AUDESSMENT DATA                          | HEAD OF HOUSEHOLD   |                              | 319 |  |
| TOTAL 55        |    |                                          | NON-HEAD OF HOUSEF  | NON-HEAD OF HOUSEHOLD        |     |  |
|                 |    |                                          | /                   |                              |     |  |