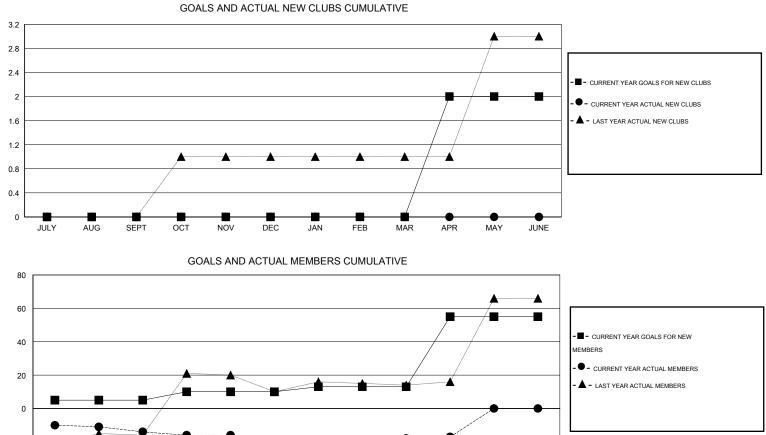

## LOCATION ISRAEL

| -                          |                  | Clubs               |                            |                             | Members                    |                    |                                  |                              |                             |  |
|----------------------------|------------------|---------------------|----------------------------|-----------------------------|----------------------------|--------------------|----------------------------------|------------------------------|-----------------------------|--|
|                            | RESU             | LTS FOR 2013-2014   |                            |                             | RESULTS FOR 2013-2014      |                    |                                  |                              |                             |  |
| QUARTER                    | NEW CLUB<br>GOAL | ACTUAL NEW<br>CLUBS | ACTUAL<br>DROPPED<br>CLUBS | ACTUAL NET<br>GAIN/<br>LOSS | QUARTER                    | NEW MEMBER<br>GOAL | ACTUAL TOTAL<br>MEMBERS<br>ADDED | ACTUAL<br>DROPPED<br>MEMBERS | ACTUAL NET<br>GAIN/<br>LOSS |  |
| JULY/AUG/SEPT              | 0                | 0                   | 0<br>0                     | 0<br>0                      | JULY/AUG/SEPT              | 5<br>5             | 8                                | 22<br>16                     | -14<br>-9                   |  |
| OCT/NOV/DEC<br>JAN/FEB/MAR | 0                | 0                   | 0                          | 0                           | OCT/NOV/DEC<br>JAN/FEB/MAR | 3                  | 21                               | 16                           | -9                          |  |
| APR/MAY/JUNE               | 2                | 0                   | 0                          | 0                           | APR/MAY/JUNE               | 42                 | 2                                | 1                            | 1                           |  |